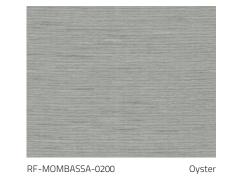

## INTRODUCTION

Our Mombassa collection is characterized by its slub yarn and modern look. Its color palette is worked out in soft and natural tones that bring an elegance to the home. Due to the success of the collection and the demand from our customers, we extended the color palette with an essential white color tone that perfectly suits modern as well as more classic interiors.