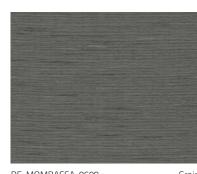

## MOMBASSA BLACK-OUT

The large width makes the fabric, also available in black-out, perfect for larger windows. The collection is suitable for roller, panel and roman blind.

|                               | Mombassa BO              |
|-------------------------------|--------------------------|
| Base material                 | 100 % PES                |
| Finish                        | black-out coated         |
| Cleaning                      | damp cloth               |
| Processing                    | cold cut                 |
| Roll length                   | 25 m<br>27.3 yd          |
| Shrinkage                     | ≤ 1 %                    |
| Width                         | 300 mm<br>118 in         |
| Weight                        | 380 g/m²<br>11.21 oz/yd² |
| Thickness                     | 0,55 mm<br>0.02 in       |
| Light fastness                | ≥ 5 ISO 105-B02          |
| Suitable for moist conditions | no                       |
| FR                            | no                       |

All values are only average values and are subject to changes within acceptable tolerances. Technical data are subject to modification.

RF-MOMBASSA-5400

RF-MOMBASSA-5500

RF-MOMBASSA-5200

RF-MOMBASSA-5300

RF-MOMBASSA-5600 Grain