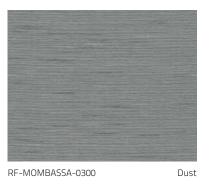

## INTRODUCTION

Our Mombassa collection is characterized by its slub yarn and modern look. Its color palette is worked out in soft and natural tones that bring an elegance to the home. Due to the success of the collection and the demand from our customers, we extended the color palette with an essential white color tone that perfectly suits modern as well as more classic interiors.