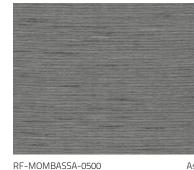

## MOMBASSA LIGHT FILTERING

The slub yarn and the modern look of this unique fabric creates a tactile feeling in the interior.

|                               | Mombassa LF             |
|-------------------------------|-------------------------|
| Base material                 | 100 % PES               |
| Finish                        | transparent coated      |
| Cleaning                      | damp cloth              |
| Processing                    | cold cut                |
| Roll length                   | 25 m<br>27.3 yd         |
| Shrinkage                     | ≤ 1 %                   |
| Width                         | 300 mm<br>118 in        |
| Weight                        | 200 g/m²<br>5.90 oz/yd² |
| Thickness                     | 0,35 mm<br>0.013 in     |
| Light fastness                | ≥ 5 ISO 105-B02         |
| Suitable for moist conditions | no                      |
| FR                            | no                      |

All values are only average values and are subject to changes within acceptable tolerances. Technical data are subject to modification.

RF-MOMBASSA-0400

RF-MOMBASSA-0600 Grain

COULISSE MOMBASSA COULISSE MOMBASSA